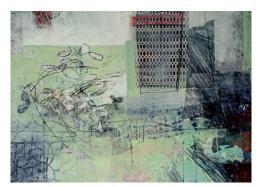

## Mixed Media Artwork by Jean Davywinter

Construction / Deconstruction

Fabric Relief Panels

| Construction | Destruction   |
|--------------|---------------|
| Techniques   | Techniques    |
| Layering     | Cutting       |
| Stitching    | Tearing       |
| Sticking     | Hole punching |
| Weaving      | Thread        |
|              | removing      |
| Pleating     |               |
| Plaiting     |               |
| Tying        |               |
| Knotting     |               |
|              | 1             |