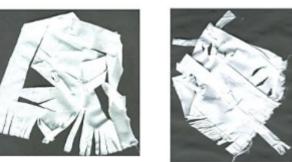

## Mixed Media Artwork by Jean Davywinter

Construction / Deconstruction

Fabric Relief Panels

| Construction | Destruction   |
|--------------|---------------|
| Techniques   | Techniques    |
| Layering     | Cutting       |
| Stitching    | Tearing       |
| Sticking     | Hole punching |
| Weaving      | Thread        |
|              | removing      |
| Pleating     |               |
| Plaiting     |               |
| Tying        |               |
| Knotting     |               |
|              | 1             |