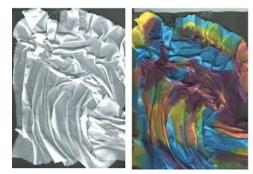

## Mixed Media Artwork by Jean Davywinter

Construction / Deconstruction

Fabric Relief Panels

| Construction | Destruction   |
|--------------|---------------|
| Techniques   | Techniques    |
| Layering     | Cutting       |
| Stitching    | Tearing       |
| Sticking     | Hole punching |
| Weaving      | Thread        |
|              | removing      |
| Pleating     |               |
| Plaiting     |               |
| Tying        |               |
| Knotting     |               |
|              | 1             |