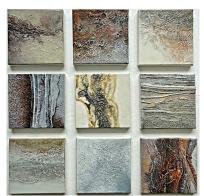

## Mixed Media Artwork by Jean Davywinter

Construction / Deconstruction

Fabric Relief Panels

| Construction | Destruction   |
|--------------|---------------|
| Techniques   | Techniques    |
| Layering     | Cutting       |
| Stitching    | Tearing       |
| Sticking     | Hole punching |
| Weaving      | Thread        |
|              | removing      |
| Pleating     |               |
| Plaiting     |               |
| Tying        |               |
| Knotting     |               |
|              | 1             |